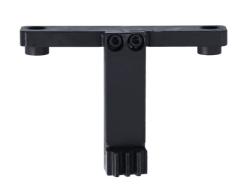

## Flywheel Locking Tool - for Mercedes-Benz

Designed to fit in place of the starter motor to lock the crankshaft via the flywheel ring gear on the range of Mercedes-Benz engines listed.

## **Additional Information**

- Flywheel holding and locking tool, install in place of starter motor.
- Applications include: Mercedes-Benz A class (2013 2019), B class (2012 2019), CLA (2013 2019) and GLA (2014 2020).
- Engine applications include: 1.5D (607.xxx), 1.6P (270.xxx), 2.0P (133.xxx and 270.xxx).
- Equivalent to OEM 270 589 00 40 00.
- · Use in accordance with OEM instructions.