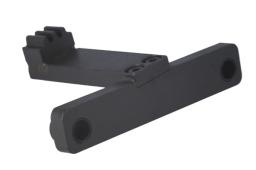

## Flywheel Locking Tool - for Mercedes-Benz

Designed to fit in place of the starter motor to lock the crankshaft via the flywheel ring gear on the range of Mercedes-Benz engines listed.

## **Additional Information**

- Flywheel holding and locking tool, install in place of starter motor.
- Applications include: Mercedes-Benz A class (2013 2019), B class (2012 2019), CLA (2013 2019) and GLA (2014 2020).
- Engine applications include: 1.5D (607.xxx), 1.6P (270.xxx), 2.0P (133.xxx and 270.xxx).
- Equivalent to OEM 270 589 00 40 00.
- · Use in accordance with OEM instructions.