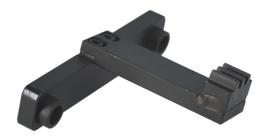

## Flywheel Locking Tool - for Mercedes-Benz

Designed to fit in place of the starter motor to lock the crankshaft via the flywheel ring gear on the range of Mercedes-Benz engines listed.

## **Additional Information**

- Flywheel holding and locking tool, install in place of starter motor.
- Applications include: Mercedes-Benz A class (2013 2019), B class (2012 2019), CLA (2013 2019) and GLA (2014 2020).
- Engine applications include: 1.5D (607.xxx), 1.6P (270.xxx), 2.0P (133.xxx and 270.xxx).
- Equivalent to OEM 270 589 00 40 00.
- · Use in accordance with OEM instructions.