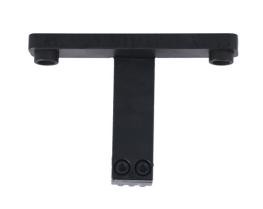

## Flywheel Locking Tool - for Mercedes-Benz

Designed to fit in place of the starter motor to lock the crankshaft via the flywheel ring gear on the range of Mercedes-Benz engines listed.

## **Additional Information**

- Flywheel holding and locking tool, install in place of starter motor.
- Applications include: Mercedes-Benz A class (2013 2019), B class (2012 2019), CLA (2013 2019) and GLA (2014 2020).
- Engine applications include: 1.5D (607.xxx), 1.6P (270.xxx), 2.0P (133.xxx and 270.xxx).
- Equivalent to OEM 270 589 00 40 00.
- · Use in accordance with OEM instructions.