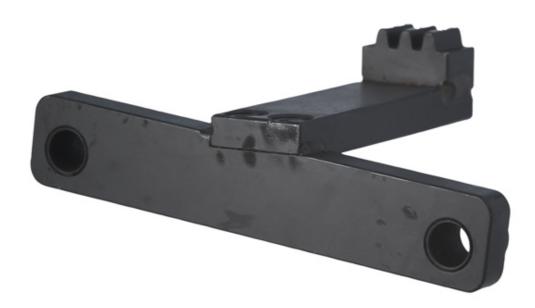

## Flywheel Locking Tool - for Mercedes-Benz

Designed to fit in place of the starter motor to lock the crankshaft via the flywheel ring gear on the range of Mercedes-Benz engines listed.

## **Additional Information**

- Flywheel holding and locking tool, install in place of starter motor.
- Applications include: Mercedes-Benz A class (2013 2019), B class (2012 2019), CLA (2013 2019) and GLA (2014 2020).
- Engine applications include: 1.5D (607.xxx), 1.6P (270.xxx), 2.0P (133.xxx and 270.xxx).
- Equivalent to OEM 270 589 00 40 00.
- · Use in accordance with OEM instructions.